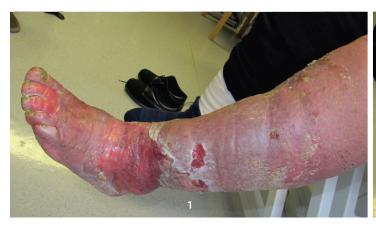

## **LEANNE ATKIN**

Lecturer Practitioner/Vascular Nurse Specialist School Of Human and Health Sciences, University of Huddersfield and Mid-Yorkshire NHS Trust

Figures 1a and 1b: Initial assessment

Figures 2a and 2b: After one week of treatment

Figures 3a and 3b: After two weeks of treatment

- Case example of a patient with irritated and weeping venous eczema for four months.
- Prior treatment consisted of mild topical steroids and class two stockings and resulted in increased weeping and sticking of the stockings which caused pain and trauma to the skin during removal
- New treatment consisted of CoFlex TLC Zinc with an absorbent pad placed between the Zinc-infused Layer One and the cohesive Layer Two