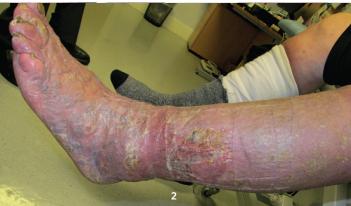

Figures 3a and 3b: After two weeks of treatment

- Case example of a patient with irritated and weeping venous eczema for four months.
- Prior treatment consisted of mild topical steroids and class two stockings and resulted in increased weeping and sticking of the stockings which caused pain and trauma to the skin during removal
- New treatment consisted of CoFlex TLC Zinc with an absorbent pad placed between the Zinc-infused Layer One and the cohesive Layer Two

(Atkin)

Venous eczema completely settled and skin was healthy within two weeks of the new treatment.