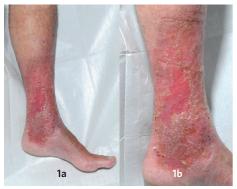

## **LEANNE ATKIN**

Lecturer Practitioner/Vascular Nurse Specialist School Of Human and Health Sciences, University of Huddersfield and Mid-Yorkshire NHS Trust

Figures 1a and 1b: Initial assessment

Figures 2a and 2b: After one week of treatment

Figures 3a and 3b: After two weeks of treatment

- Case example of a patient with irritated and weeping venous eczema for four months.
- Prior treatment consisted of mild topical steroids and class two stockings and resulted in increased weeping and sticking of the stockings which caused pain and trauma to the skin during removal
- New treatment consisted of CoFlex TLC Zinc with an absorbent pad placed between the Zinc-infused Layer One and the cohesive Layer Two

(Atkin)

Venous eczema completely settled and skin was healthy within two weeks of the new treatment.