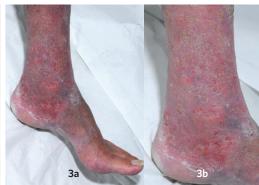

Figures 3a and 3b: After two weeks of treatment

- Case example of a patient with irritated and weeping venous eczema for four months.
- Prior treatment consisted of mild topical steroids and class two stockings and resulted in increased weeping and sticking of the stockings which caused pain and trauma to the skin during removal
- New treatment consisted of CoFlex TLC Zinc with an absorbent pad placed between the Zinc-infused Layer One and the cohesive Layer Two

(Atkin)

Venous eczema completely settled and skin was healthy within two weeks of the new treatment.