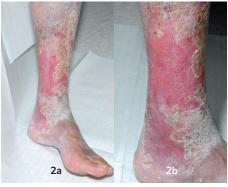

## **LEANNE ATKIN**

Lecturer Practitioner/Vascular Nurse Specialist School Of Human and Health Sciences, University of Huddersfield and Mid-Yorkshire NHS Trust

Figures 1a and 1b: Initial assessment

Figures 2a and 2b: After one week of treatment

Figures 3a and 3b: After two weeks of treatment

- Case example of a patient with irritated and weeping venous eczema for four months.
- Prior treatment consisted of mild topical steroids and class two stockings and resulted in increased weeping and sticking of the stockings which caused pain and trauma to the skin during removal
- New treatment consisted of CoFlex TLC Zinc with an absorbent pad placed between the Zinc-infused Layer One and the cohesive Layer Two

(Atkin)

Venous eczema completely settled and skin was healthy within two weeks of the new treatment.